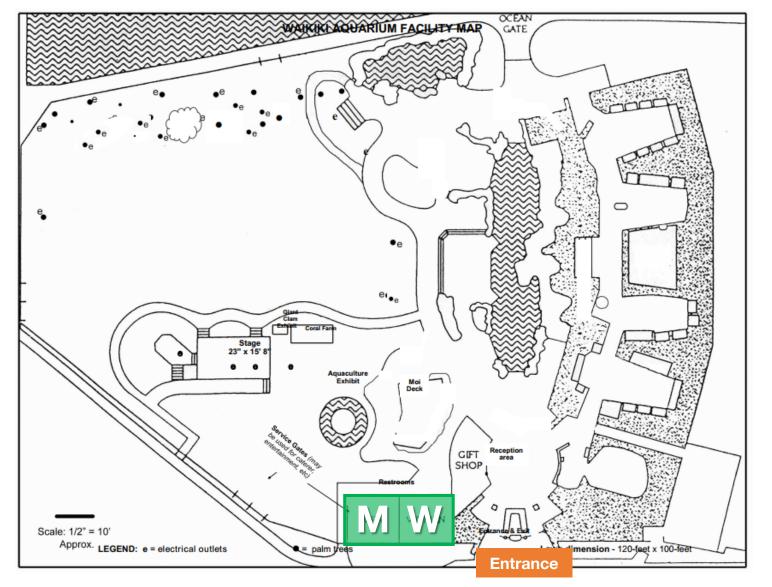

## Restroom locations, Waikiki Aquarium

All restrooms have baby changing tables & are ADA compliant

The Waikiki Aquarium welcomes all to use whichever restroom feels most comfortable for them.