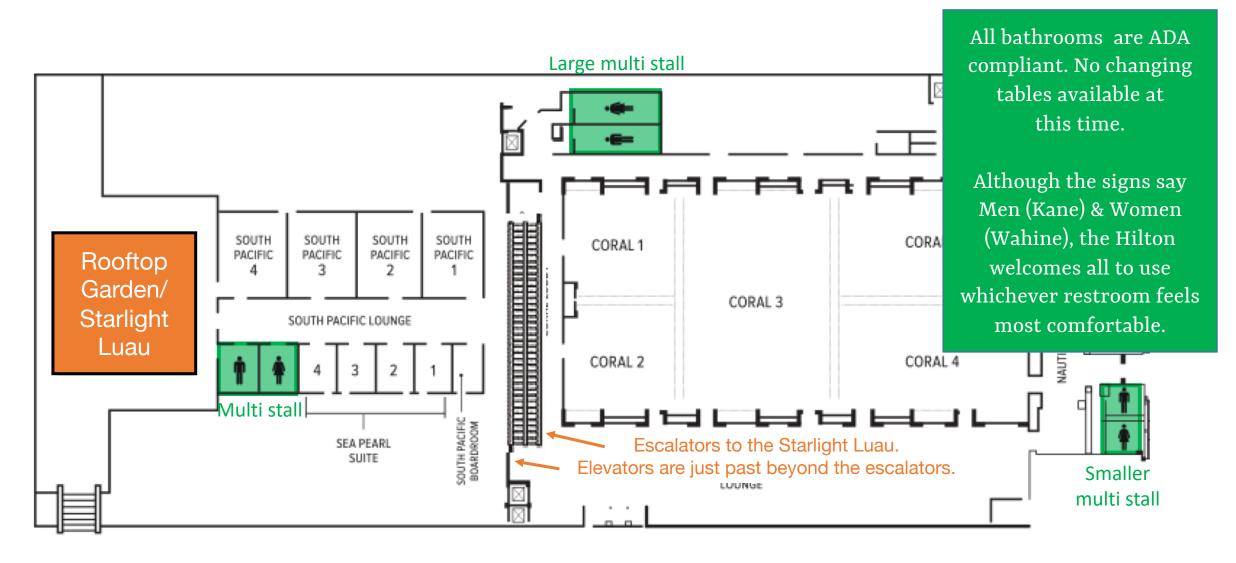

# Site maps & Bathroom locations by venue

East-West Center – Imin Int'l Conference Center at Jefferson Hall – Tutorials on Oct 9 Waikiki Aquarium – Opening reception on Oct 9

Marriott – EPIC conference – Oct 10-12

Hilton Starlight Luau – Banquet on Oct 10

# Restroom locations in Jefferson Hall, Hawaii Imin Int'l Conference Center, East-West Center, 2<sup>nd</sup> Floor



# Restroom locations in Jefferson Hall, Hawaii Imin Int'l Conference Center, East-West Center, Garden level



## Restroom locations, Waikiki Aquarium



All restrooms have baby changing tables & are ADA compliant

The Waikiki Aquarium welcomes all to use whichever restroom feels most comfortable for them.

### Restroom locations at the Marriott, 3F



### Restroom & elevator locations at the Hilton Starlight Luau