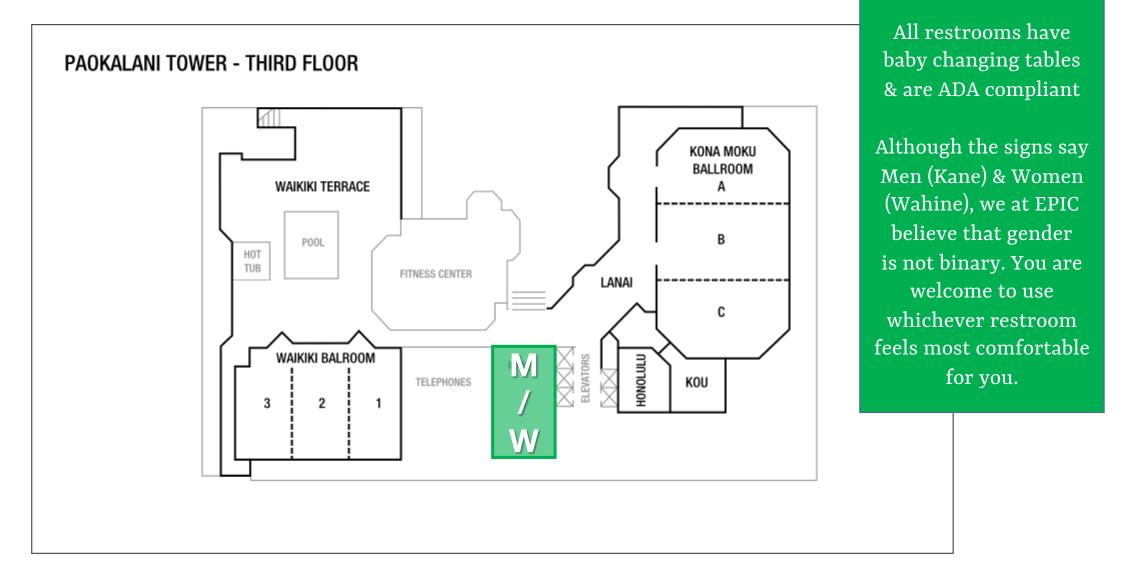

# Site maps & Bathroom locations by venue

East-West Center – Imin Int'l Conference Center at Jefferson Hall – Tutorials on Oct 9 Waikiki Aquarium – Opening reception on Oct 9

Marriott – EPIC conference – Oct 10-12

Hilton Starlight Luau – Banquet on Oct 10

# Restroom locations in Jefferson Hall, Hawaii Imin Int'l Conference Center, East-West Center, 2<sup>nd</sup> Floor



# Restroom locations in Jefferson Hall, Hawaii Imin Int'l Conference Center, East-West Center, Garden level



## Restroom locations, Waikiki Aquarium



All restrooms have baby changing tables & are ADA compliant

The Waikiki Aquarium welcomes all to use whichever restroom feels most comfortable for them.

### Restroom locations at the Marriott, 3F



### Restroom & elevator locations at the Hilton Starlight Luau