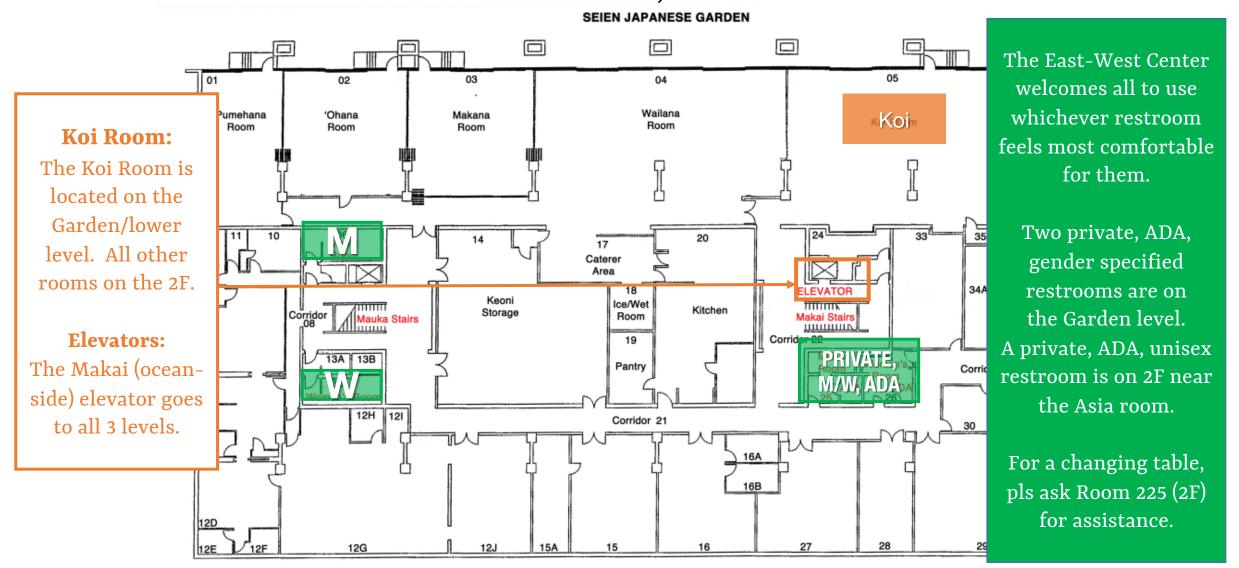

# Restroom locations in Jefferson Hall, Hawaii Imin Int'l Conference Center, East-West Center, Garden level