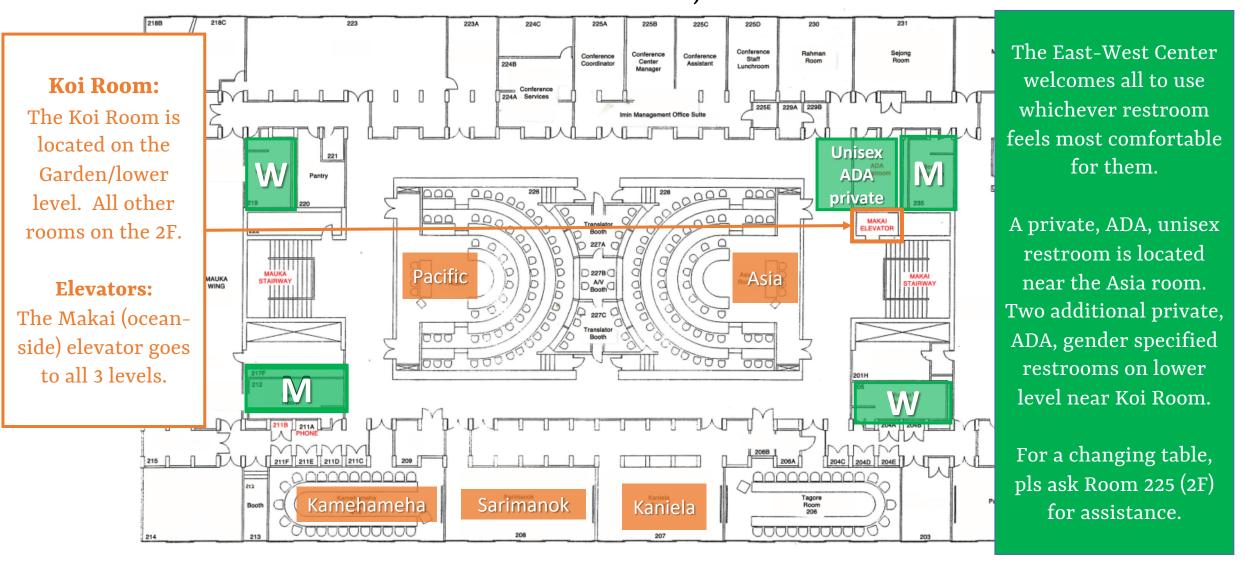

# Restroom locations in Jefferson Hall, Hawaii Imin Int'l Conference Center, East-West Center, 2<sup>nd</sup> Floor